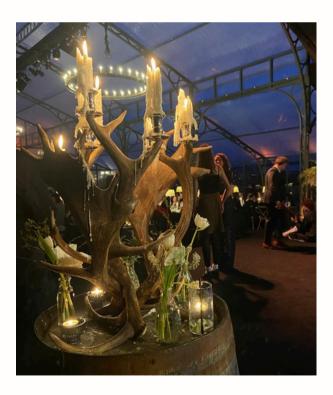

.







STEMLESS REIDEL WATER GLASS

GLASS TUBE CANDLESTICK HOLDER



TALL CORDLESS LAMP WITH NAVY TRIM LAMPSHADE



TEXTURED CHARCOAL PLATE



#### SOLD ENGLISH EPNS SILVER CUTLERY

### The Pistol Grip

Looking for something a little different? Our classic silver cutlery comes with the option of a pistol grip on the starter and main knife. It is a solid, weighty piece that oozes quality.

### HANDMADE PIECES

### Textured Charcoal Plate

Each of these textured charcoal plates have been handmade. The top of the plate has a modern dark grey finish with a natural outside edge. They can by styled in many ways, work as a charger placed down ready for a sharing platter. The perfect plate to make any food stand out when first served.





REIDEL WHITE AND RED WINE GLASS



SILVER BIRCH RISERS



8 ARM ANTLER CANDLEABRA





## CREATE THIS LOOK

HOW TO HIRE

We are always delighted to provide you with a quote for individual items if you know the exact products you would like to hire. However, we are also happy to discuss your exact requirements and then put together a lookbook specific for your event, taking in to consideration the colour scheme, look and feel you are trying to achieve.

Please get in touch by either calling 0131 554 9393 or emailing us at hireware@splendid.co.uk.

Full list of products used on this event:

- Textured Charcoal Plate
- Stemless Riedel Water Glass
- Riedel Red and White Wine Glass
- Glass Tube Candlestick Holders
- Old English EPNS Silver Cutlery, pistol grip
- 2 in 1 Charcoal Grey Tealight Holder
- Tall Cordless Lamp with Navy Trim Lampshade
- Flo