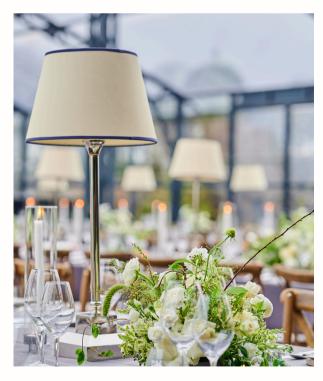

It was our first major outing for the cordless table lamps, these lamps create a stunning focal point down the centre of the tables both in the daylight but at night they really create their magic. The lamps are all controlled from a bluetooth tablet and last for at least 8 hours. The light setting can be changed according to the brightness required.

STEMLESS REIDEL WATER GLASS

GLASS TUBE CANDLESTICK HOLDER

TALL CORDLESS LAMP WITH NAVY TRIM LAMPSHADE

TEXTURED CHARCOAL PLATE