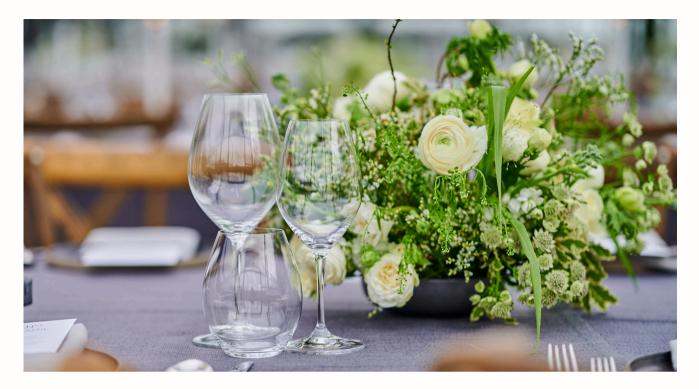

The glassware and cutlery were all kept as timeless classic with our old english EPNS silver cutlery with pistol grip knife and the Reidel range of classic glassware. Another first outing was our glass tube candlestick holders. We hope you agree that it all looked spectacular.

STEMLESS REIDEL WATER GLASS

GLASS TUBE CANDLESTICK HOLDER

TALL CORDLESS LAMP WITH NAVY TRIM LAMPSHADE

TEXTURED CHARCOAL PLATE