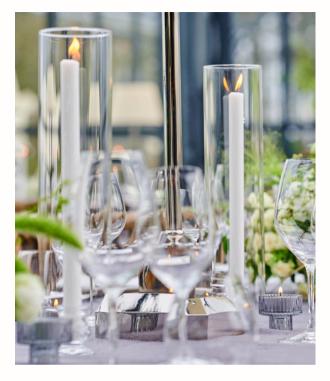

The glassware and cutlery were all kept as timeless classic with our old english EPNS silver cutlery with pistol grip knife and the Reidel range of classic glassware. Another first outing was our glass tube candlestick holders. We hope you agree that it all looked spectacular.

STEMLESS REIDEL WATER GLASS

GLASS TUBE CANDLESTICK HOLDER

TALL CORDLESS LAMP WITH NAVY TRIM LAMPSHADE

TEXTURED CHARCOAL PLATE