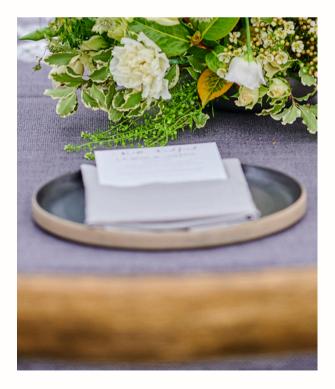

### Textured Charcoal Plate

Each of these textured charcoal plates have been handmade. The top of the plate has a modern dark grey finish with a natural outside edge. They can by styled in many ways, work as a charger placed down ready for a sharing platter. The perfect plate to make any food stand out when first served.