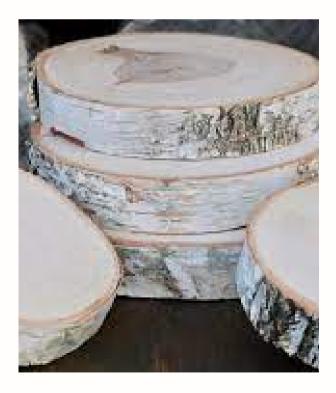

all looked spectacular.







STEMLESS REIDEL WATER GLASS

GLASS TUBE CANDLESTICK HOLDER



TALL CORDLESS LAMP WITH NAVY TRIM LAMPSHADE



TEXTURED CHARCOAL PLATE



#### SOLD ENGLISH EPNS SILVER CUTLERY

### The Pistol Grip

Looking for something a little different? Our classic silver cutlery comes with the option of a pistol grip on the starter and main knife. It is a solid, weighty piece that oozes quality.

### HANDMADE PIECES

### Textured Charcoal Plate

Each of these textured charcoal plates have been handmade. The top of the plate has a modern dark grey finish with a natural outside edge. They can by styled in many ways, work as a charger placed down ready for a sharing platter. The perfect plate to make any food stand out when first served.





REIDEL WHITE AND RED WINE GLASS



SILVER BIRCH RISERS



8 ARM ANTLER CANDLEABRA





## CREATE THIS LOOK

HOW TO HIRE

We are always delighted to provide you with a quote for individual items if you know the exact products you would like to hire. However, we are also happy to discuss your exact requirements and then put together a lookbook specific for your event, taking in to consideration the colour scheme, look and feel you are trying to achieve.

Please get in touch by either calling 0131 554 9393 or emailing us at hireware@splendid.co.uk.

Full list of products used on this event:

- Textured Charcoal Plate
- Stemless Riedel Water Glass
- Riedel Red and White Wine Glass
- Glass Tube Candlestick Holders
- Old English EPNS Silver Cutlery, pistol grip
- 2 in 1 Charcoal Grey Tealight Holder
- Tall Cordless Lamp with Na