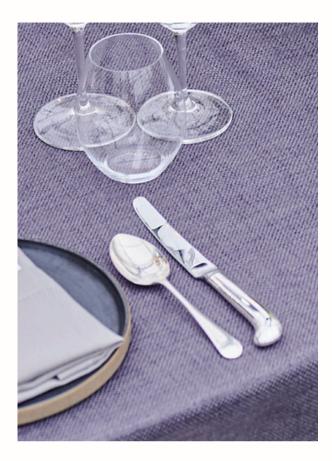

#### SOLD ENGLISH EPNS SILVER CUTLERY

### The Pistol Grip

Looking for something a little different? Our classic silver cutlery comes with the option of a pistol grip on the starter and main knife. It is a solid, weighty piece that oozes quality.