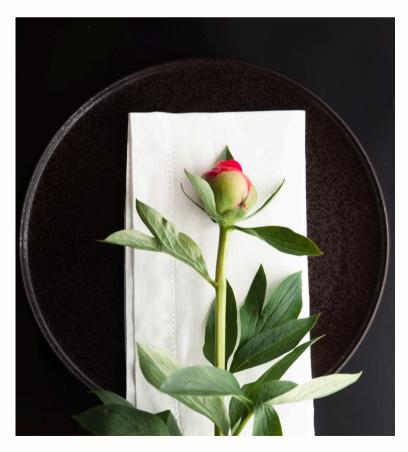

### Textured Charcoal Plate

Each of these textured charcoal plates have been handmade. The top of the plate has a modern dark grey finish with a natural outside edge. They can by styled in many ways, work as a charger placed down ready for a sharing platter. The perfect plate to make any food stand out when first served.