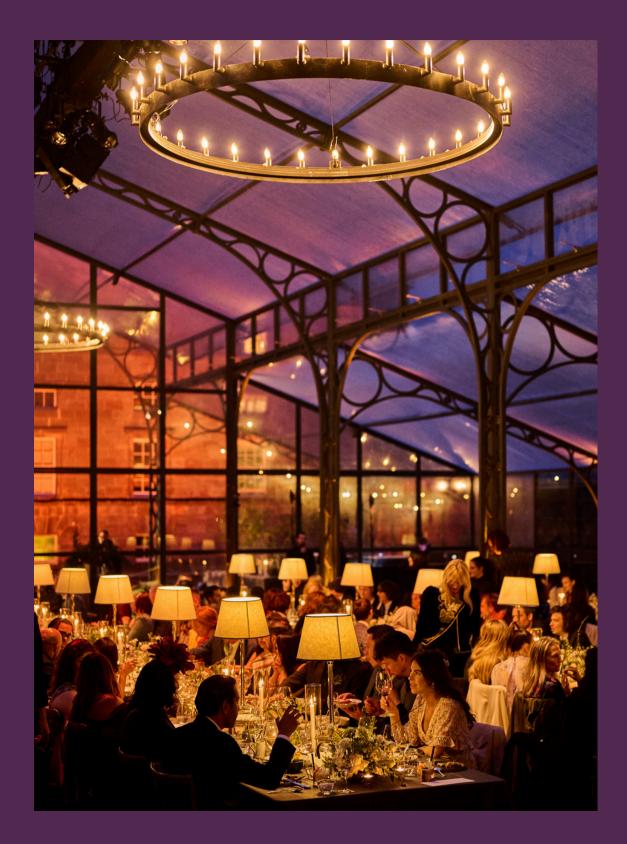

It was our first major outing for the cordless table lamps, these lamps create a stunning focal point down the centre of the tables both in the daylight but at night they really create their magic. The lamps are all controlled from a bluetooth tablet and last for at least 8 hours. The light setting can be changed according to the brightness required.

The glassware and cutlery were all kept as timeless classic with our old english EPNS silver cutlery with pistol grip knife and the Reidel range of classic glassware. Another first outing was our glass tube candlestick holders. We hope you agree that it all looked spectacular.