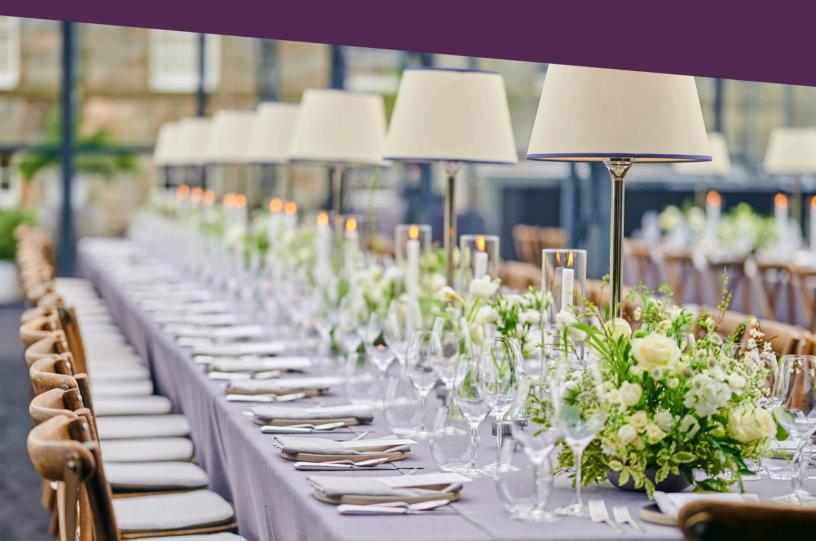

## SOPHISTICATED WEDDING

The brief for this wedding was to create a sleek and sophisticated look with a slight masculine feel to it. To ensure the venue looked very different from the rustic ceilidh held the night before.

It was our first major outing for the cordless table lamps, these lamps create a stunning focal point down the centre of the tables both in the daylight but at night they really create their magic. The lamps are all controlled from a bluetooth tablet and last for at least 8 hours. The light setting can be changed according to the brightness required.

The glassware and cutlery were all kept as timeless classic with our old english EPNS silver cutlery with pistol grip knife and the Reidel range of classic glassware. Another first outing was our glass tube candlestick holders. We hope you agree that it all looked spectacular.