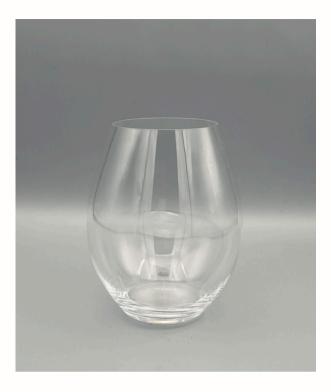

STEMLESS REIDEL WATER GLASS

GLASS TUBE CANDLESTICK HOLDER

TALL CORDLESS LAMP WITH NAVY TRIM LAMPSHADE

TEXTURED CHARCOAL PLATE

REIDEL WHITE AND RED WINE GLASS

SILVER BIRCH RISERS

8 ARM ANTLER CANDLEABRA