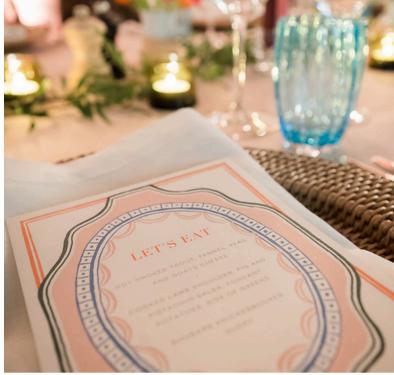

Back in early March, when we were all dreaming of the end of winter and longing for spring days/colours we hosted a birthday dinner for the lovely Victoria with a total 14 guests.

Catering was provided by Rebecca Archer and the room was set up to encourage spring to make an appearance. Pale pink linen on our lovely 4ft wide trestle tables, bright flowers in the Crail pottery bud vases with candles to match and the blue perle water glass to add a final touch of colour.

Please get in touch by either calling 0131 554 9393 or emailing us at hireware@splendid.co.uk.

Full list of products used on this event:

- Aquamarine Perle Glass
- Riedel White and Red Wine Glass
- Crail Pottery Bud Vases
- White Hemstitch Linen Napkin
- William Yeoward Caraffe
- Bistro Salt and Pepper
- Old English EPNS Silver Cutlery (pistol grip)
- TBCo Tartan Blankets
- Rattan Chargers
- Glass Candle Holder and Amber tealight
- Vector Rocks Glass
- Splendid Flute and Suspension Tray