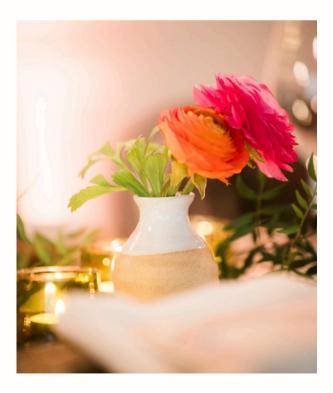

Back in early March, when we were all dreaming of the end of winter and longing for spring days/colours we hosted a birthday dinner for the lovely Victoria with a total 14 guests.

Catering was provided by Rebecca Archer and the room was set up to encourage spring to make an appearance. Pale pink linen on our lovely 4ft wide trestle tables, bright flowers in the Crail pottery bud vases with candles to match and the blue perle water glass to add a final touch of colour.

Please get in touch by either calling 0131 554 9393 or emailing us at hireware@splendid.co.uk.

Full list of products used on this event:

- Aquamarine Perle Glass
- Riedel White and Red Wine Glass
- Crail Pottery Bud Vases
- White Hemstitch Linen Napkin
- William Yeoward Caraffe
- Bistro Salt and Pepper
- Old English EPNS Silver Cutlery (pistol grip)
- TBCo Tartan Blankets
- Rattan Chargers
- Glass Candle Holder and Amber tealight
- Vector Rocks Glass
- Splendid Flute and Suspension Tray