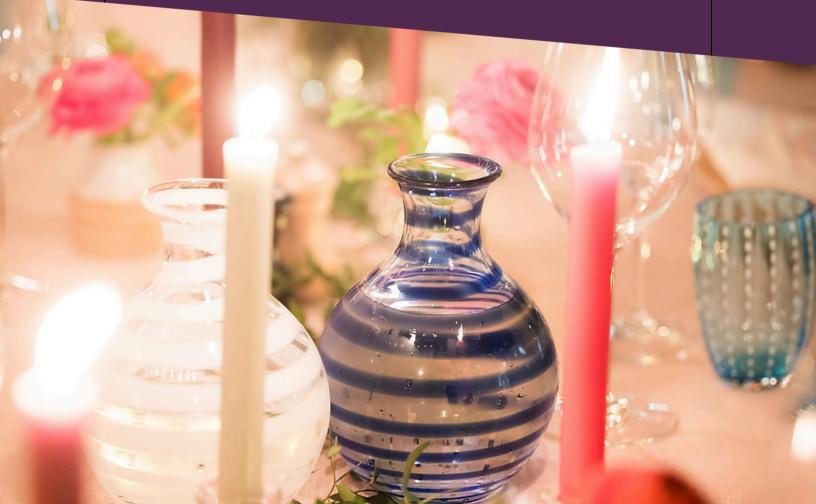

Back in early March, when we were all dreaming of the end of winter and longing for spring days/colours we hosted a birthday dinner for the lovely Victoria with a total 14 guests.

Catering was provided by Rebecca Archer and the room was set up to encourage spring to make an appearance. Pale pink linen on our lovely 4ft wide trestle tables, bright flowers in the Crail pottery bud vases with candles to match and the blue perle water glass to add a final touch of colour.

Bespoke cocktails had been designed by our in house mixologists and ensured a few sore heads were doing the rounds the next day!

AQUAMARINE PERLE GLASS

TARTAN BLANKETS

CRAIL POTTERY BUD VASE

VECTOR ROCKS GLASS

Please get in touch by either calling 0131 554 9393 or emailing us at hireware@splendid.co.uk.

Full list of products used on this event:

- Aquamarine Perle Glass
- Riedel White and Red Wine Glass
- Crail Pottery Bud Vases
- White Hemstitch Linen Napkin
- William Yeoward Caraffe
- Bistro Salt and Pepper
- Old English EPNS Silver Cutlery (pistol grip)
- TBCo Tartan Blankets
- Rattan Chargers
- Glass Candle Holder and Amber tealight
- Vector Rocks Glass
- Splendid Flute and Suspension Tray