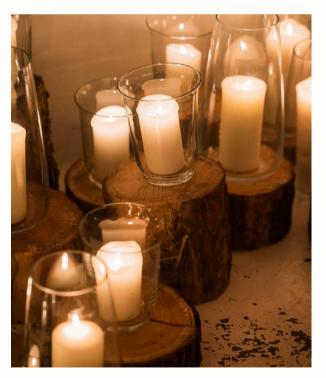

#### OLD ENGLISH EPNS SILVER CUTLERY WITH PISTOL GRIP KNIFE OPTION

AMBER TEALIGHTS

HURRICANE VASES ON TREE SLICE RISERS