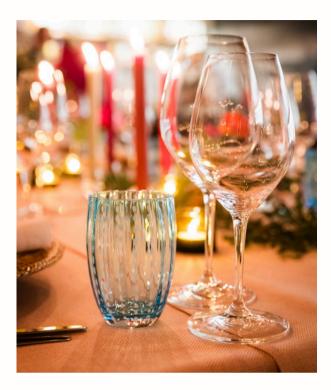

Back in early March, when we were all dreaming of the end of winter and longing for spring days/colours we hosted a birthday dinner for the lovely Victoria with a total 14 guests.

Catering was provided by Rebecca Archer and the room was set up to encourage spring to make an appearance. Pale pink linen on our lovely 4ft wide trestle tables, bright flowers in the Crail pottery bud vases with candles to match and the blue perle water glass to add a final touch of colour.

Bespoke cocktails had been designed by our in house mixologists and ensured a few sore heads were doing the rounds the next day!

AQUAMARINE PERLE GLASS

TARTAN BLANKETS

CRAIL POTTERY BUD VASE

VECTOR ROCKS GLASS

Please get in touch by either calling 0131 554 9393 or emailing us at hireware@splendid.co.uk.

Full list of products used on this event:

- Aquamarine Perle Glass
- Riedel White and Red Wine Glass
- Crail Pottery Bud Vases
- White Hemstitch Linen Napkin
- William Yeoward Caraffe
- Bistro Salt and Pepper
- Old English EPNS Silver Cutlery (pistol grip)
- TBCo Tartan Blankets
- Rattan Chargers
- Glass Candle Holder and Amber tealight
- Vector Rocks Glass
- Splendid Flute and Suspension Tray