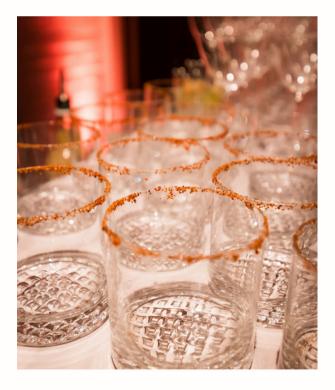

Back in early March, when we were all dreaming of the end of winter and longing for spring days/colours we hosted a birthday dinner for the lovely Victoria with a total 14 guests.

Catering was provided by Rebecca Archer and the room was set up to encourage spring to make an appearance. Pale pink linen on our lovely 4ft wide trestle tables, bright flowers in the Crail pottery bud vases with candles to match and the blue perle water glass to add a final touch of colour.

Please get in touch by either calling 0131 554 9393 or emailing us at hireware@splendid.co.uk.

Full list of products used on this event:

- Aquamarine Perle Glass
- Riedel White and Red Wine Glass
- Crail Pottery Bud Vases
- White Hemstitch Linen Napkin
- William Yeoward Caraffe
- Bistro Salt and Pepper
- Old English EPNS Silver Cutlery (pistol grip)
- TBCo Tartan Blankets
- Rattan Chargers
- Glass Candle Holder and Amber tealight
- Vector Rocks Glass
- Splendid Flute and Suspension Tray