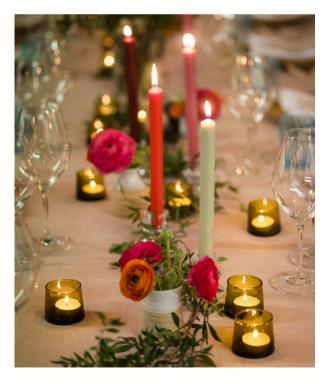

Back in early March, when we were all dreaming of the end of winter and longing for spring days/colours we hosted a birthday dinner for the lovely Victoria with a total 14 guests.

Catering was provided by Rebecca Archer and the room was set up to encourage spring to make an appearance. Pale pink linen on our lovely 4ft wide trestle tables, bright flowers in the Crail pottery bud vases with candles to match and the blue perle water glass to add a final touch of colour.

Bespoke cocktails had been designed by our in house mixologists and ensured a few sore heads were doing the rounds the next day!

AQUAMARINE PERLE GLASS

TARTAN BLANKETS

CRAIL POTTERY BUD VASE

VECTOR ROCKS GLASS