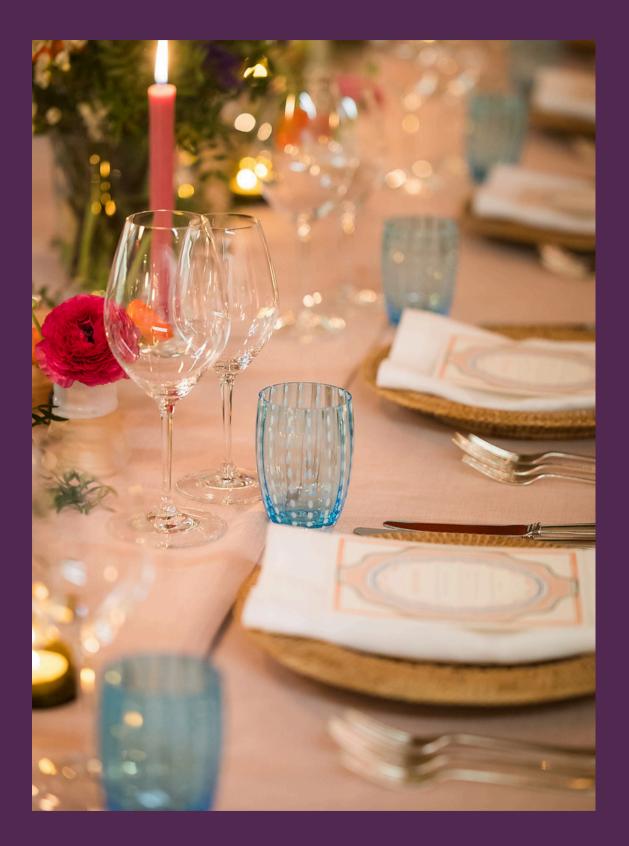

Back in early March, when we were all dreaming of the end of winter and longing for spring days/colours we hosted a birthday dinner for the lovely Victoria with a total 14 guests.

Catering was provided by Rebecca Archer and the room was set up to encourage spring to make an appearance. Pale pink linen on our lovely 4ft wide trestle tables, bright flowers in the Crail pottery bud vases with candles to match and the blue perle water glass to add a final touch of colour.

Bespoke cocktails had been designed by our in house mixologists and ensured a few sore heads were doing the rounds the next day!

AQUAMARINE PERLE GLASS

TARTAN BLANKETS

CRAIL POTTERY BUD VASE

VECTOR ROCKS GLASS

Please get in touch by either calling 0131 554 9393 or emailing us at hireware@splendid.co.uk.

Full list of products used on this event:

- Aquamarine Perle Glass
- Riedel White and Red Wine Glass
- Crail Pottery Bud Vases
- White Hemstitch Linen Napkin
- William Yeoward Caraffe
- Bistro Salt and Pepper
- Old English EPNS Silver Cutlery (pistol grip)
- TBCo Tartan Blankets
- Rattan Chargers
- Glass Candle Holder and Amber tealight
- Vector Rocks Glass
- Splendid Flute and Suspension Tray