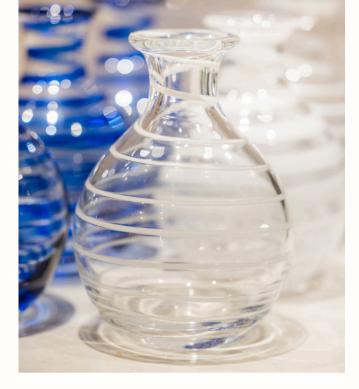

Please get in touch by either calling 0131 554 9393 or emailing us at hireware@splendid.co.uk.

Full list of products used on this event:

- Aquamarine Perle Glass
- Riedel White and Red Wine Glass
- Crail Pottery Bud Vases
- White Hemstitch Linen Napkin
- William Yeoward Caraffe
- Bistro Salt and Pepper
- Old English EPNS Silver Cutlery (pistol grip)
- TBCo Tartan Blankets
- Rattan Chargers
- Glass Candle Holder and Amber tealight
- Vector Rocks Glass
- Splendid Flute and Suspension Tray