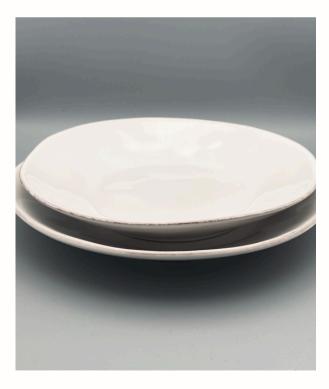

Rosebery Walled Garden is a spectacular setting where the owners have spent many years restoring the garden space.

To acheive this look we used our alfresco range of crockery, classic and timeless Old Silver EPNS cutlery and pink and amber provencale water glass to add a touch of colour. All products used are featured below.

RATTAN CHARGER

PINK PROVENCALE GLASS

AMBER PROVENCALE GLASS