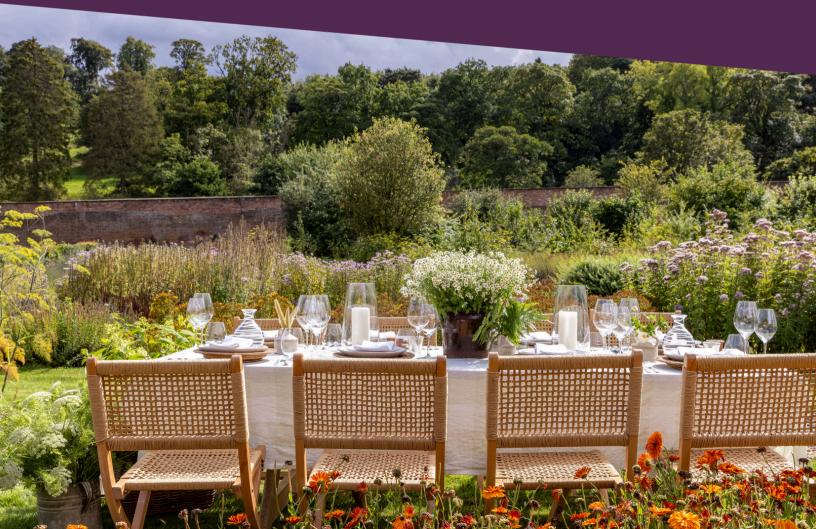

# Alfresco Walled Garden Lunch

You can imagine our delight when we were asked to collaborate with some great suppliers for a photoshoot to launch the beautiful Rosebery Walled Garden. The brief was for an outside lunch with a summary feel.

Rosebery Walled Garden is a spectacular setting where the owners have spent many years restoring the garden space.

To acheive this look we used our alfresco range of crockery, classic and timeless Old Silver EPNS cutlery and pink and amber provencale water glass to add a touch of colour. All products used are featured below.