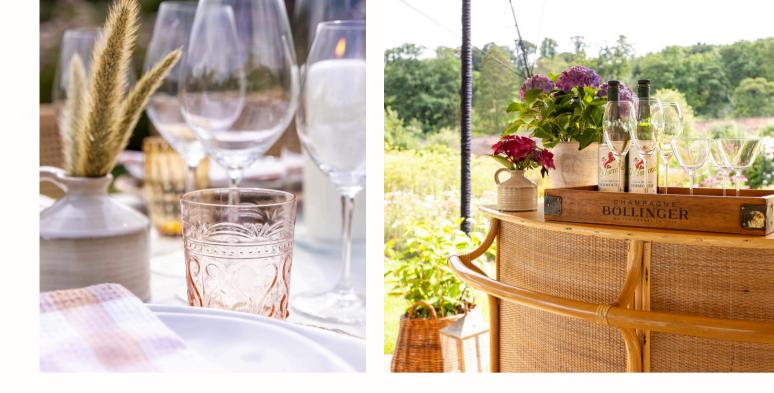

Rosebery Walled Garden is a spectacular setting where the owners have spent many years restoring the garden space.

To acheive this look we used our alfresco range of crockery, classic and timeless Old Silver EPNS cutlery and pink and amber provencale water glass to add a touch of colour. All products used are featured below.

RATTAN CHARGER

PINK PROVENCALE GLASS

AMBER PROVENCALE GLASS