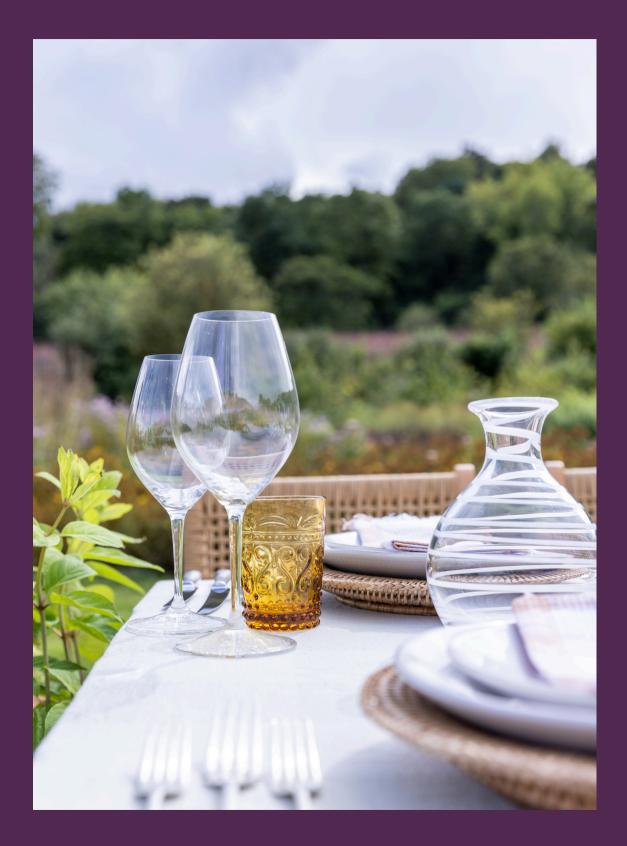

Rosebery Walled Garden is a spectacular setting where the owners have spent many years restoring the garden space.

To acheive this look we used our alfresco range of crockery, classic and timeless Old Silver EPNS cutlery and pink and amber provencale water glass to add a touch of colour. All products used are featured below.

RATTAN CHARGER

PINK PROVENCALE GLASS

AMBER PROVENCALE GLASS

### A Touch of Class

William Yeoward has been creating the finest crystal products in Britain for many years. Adding these caraffes to your table for your still and sparkling water instantly adds an air of sophistication to your table design.