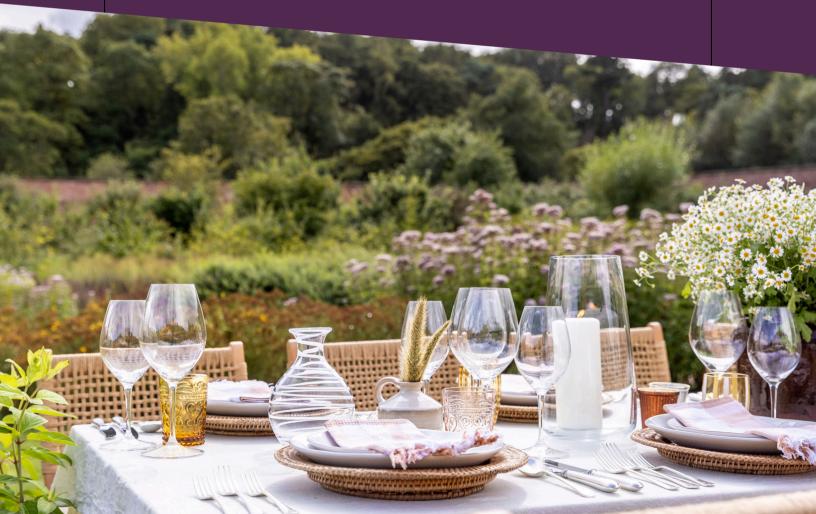

Rosebery Walled Garden is a spectacular setting where the owners have spent many years restoring the garden space.

To acheive this look we used our alfresco range of crockery, classic and timeless Old Silver EPNS cutlery and pink and amber provencale water glass to add a touch of colour. All products used are featured below.

RATTAN CHARGER

PINK PROVENCALE GLASS

AMBER PROVENCALE GLASS

### A Touch of Class

William Yeoward has been creating the finest crystal products in Britain for many years. Adding these caraffes to your table for your still and sparkling water instantly adds an air of sophistication to your table design.

#### OLD ENGLISH EPNS SILVER

### Timeless Classics

Sometimes you just can't beat a classic. Our Old English EPNS silver cutlery is just that. The pieces have a good solid weight in yhe hand, each piece telling its own story.

ALFRESCO CUP AND SAUCER

STORM LANTERN

METALLIC TEA LIGHTS

Please get in touch by either calling 0131 554 9393 or emailing us at hireware@splendid.co.uk.

Full list of products used on this event:

- Alfresco range of crockery
- Pink and amber provencale water glass
- Red and White wine glasses
- Nick and Nora Glass
- Splendid Champagne Flute
- Rattan Charger
- Storm lantern and metallic tea lights
- William Yeoward Caraffe