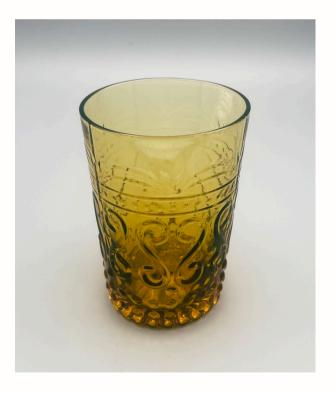

Rosebery Walled Garden is a spectacular setting where the owners have spent many years restoring the garden space.

To acheive this look we used our alfresco range of crockery, classic and timeless Old Silver EPNS cutlery and pink and amber provencale water glass to add a touch of colour. All products used are featured below.

RATTAN CHARGER

PINK PROVENCALE GLASS

AMBER PROVENCALE GLASS