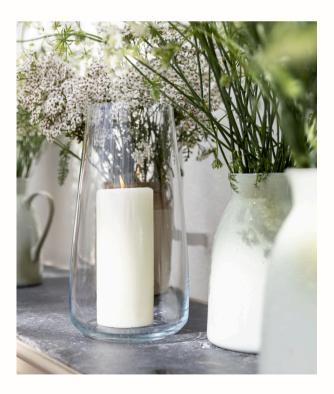

n space.

To acheive this look we used our alfresco range of crockery, classic and timeless Old Silver EPNS cutlery and pink and amber provencale water glass to add a touch of colour. All products used are featured below.





RATTAN CHARGER

PINK PROVENCALE GLASS







AMBER PROVENCALE GLASS



### A Touch of Class

William Yeoward has been creating the finest crystal products in Britain for many years. Adding these caraffes to your table for your still and sparkling water instantly adds an air of sophistication to your table design.

#### OLD ENGLISH EPNS SILVER

### Timeless Classics

Sometimes you just can't beat a classic. Our Old English EPNS silver cutlery is just that. The pieces have a good solid weight in yhe hand, each piece telling its own story.





ALFRESCO CUP AND SAUCER



STORM LANTERN



METALLIC TEA LIGHTS



### CREATE THIS LOOK

HOW TO HIRE

We are always delighted to provide you with a quote for individual items if you know the exact products you would like to hire. However, we are also happy to discuss your exact requirements and then put together a lookbook specific for your event, taking in to consideration the colour scheme, look and feel you are trying to achieve.

Please get in touch by either calling 0131 554 9393 or emailing us at hireware@splendid.co.uk.

Full list of products used on this event:

- Alfresco range of crockery
- Pink and amber provencale water glass
- Red and White wine glasses
- Nick and Nora Glass
- Splendid Champagne Flute
- Rattan Charger
- Storm lantern and metallic tea lights
- William Yeoward Caraffe

## Other supplier