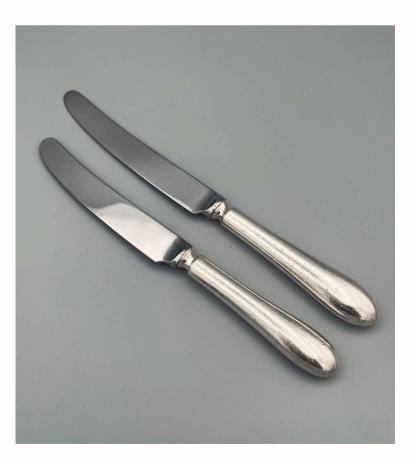

#### OLD ENGLISH EPNS SILVER

### Timeless Classics

Sometimes you just can't beat a classic. Our Old English EPNS silver cutlery is just that. The pieces have a good solid weight in yhe hand, each piece telling its own story.

ALFRESCO CUP AND SAUCER