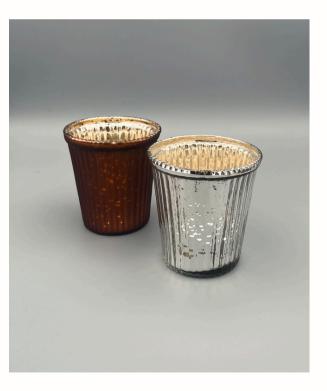

ive this look we used our alfresco range of crockery, classic and timeless Old Silver EPNS cutlery and pink and amber provencale water glass to add a touch of colour. All products used are featured below.





RATTAN CHARGER

PINK PROVENCALE GLASS







AMBER PROVENCALE GLASS



### A Touch of Class

William Yeoward has been creating the finest crystal products in Britain for many years. Adding these caraffes to your table for your still and sparkling water instantly adds an air of sophistication to your table design.

#### OLD ENGLISH EPNS SILVER

### Timeless Classics

Sometimes you just can't beat a classic. Our Old English EPNS silver cutlery is just that. The pieces have a good solid weight in yhe hand, each piece telling its own story.





ALFRESCO CUP AND SAUCER



STORM LANTERN



METALLIC TEA LIGHTS



### CREATE THIS LOOK

HOW TO HIRE

We are always delighted to provide you with a quote for individual items if you know the exact products you would like to hire. However, we are also happy to discuss your exact requirements and then put together a lookbook specific for your event, taking in to consideration the colour scheme, look and feel you are trying to achieve.

Please get in touch by either calling 0131 554 9393 or emailing us at hireware@splendid.co.uk.

Full list of products used on this event:

- Alfresco range of crockery
- Pink and amber provencale water glass
- Red and White wine glasses
- Nick and Nora Glass
- Splendid Champagne Flute
- Rattan Charger
- Storm lantern and metallic tea lights
- William Yeoward Caraffe

## Other suppliers

VIRGINIAS VINT